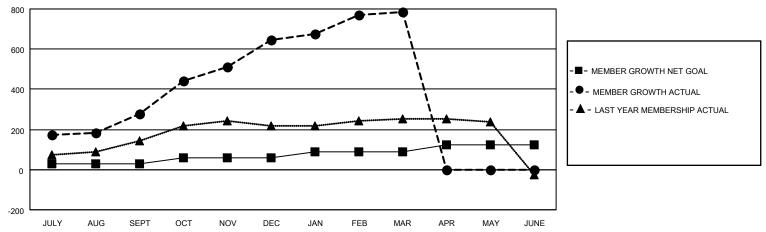

#### GOALS AND ACTUAL MEMBERS CUMULATIVE

| DROPPED CLUBS: 7                |     | 79 CLUBS OF 134 ADDED 1 OR MORE<br>NEW MEMBERS | GENDER DISTRIBUTION  MALE 2,486 (77.20%) |              |       |
|---------------------------------|-----|------------------------------------------------|------------------------------------------|--------------|-------|
| DROPPED MEMBERS                 |     |                                                | FEMALE                                   | 734 (22.80%) |       |
| DECEASED                        | 4   | CLICK HERE FOR CUMULATIVE                      | TOTAL FAMILY UNIT MEMBERS                |              | 1,309 |
| CLUB CANCELLED 156<br>OTHER 177 |     | MEMBERSHIP DATA                                | FAMILY MEMBERS PAYING HALF               |              | 768   |
| TOTAL                           | 337 |                                                | 0000                                     |              |       |

### District 315A1

Results as of: 3/31/2021

| Clubs         |               |             |               | Members               |                       |                         |                                                    |  |  |
|---------------|---------------|-------------|---------------|-----------------------|-----------------------|-------------------------|----------------------------------------------------|--|--|
|               | RESULTS FOR   | R 2020-2021 |               | RESULTS FOR 2020-2021 |                       |                         |                                                    |  |  |
| QUARTER       | NEW CLUB GOAL | NEW CLUBS   | DROPPED CLUBS | QUARTER MEMB          | ER GROWTH NET<br>GOAL | MEMBER GROWTH<br>ACTUAL | DROPPED<br>MEMBERS ACTUAL<br>(including transfers) |  |  |
| JULY/AUG/SEPT | 2             | 12          | 0             | JULY/AUG/SEPT         | 30                    | 371                     | 79                                                 |  |  |
| OCT/NOV/DEC   | 2             | 17          | 2             | OCT/NOV/DEC           | 30                    | 566                     | 168                                                |  |  |
| JAN/FEB/MAR   | 1             | 2           | 5             | JAN/FEB/MAR           | 30                    | 234                     | 90                                                 |  |  |
| APR/MAY/JUNE  | 1             | 0           | 0             | APR/MAY/JUNE          | 35                    | 0                       | 0                                                  |  |  |