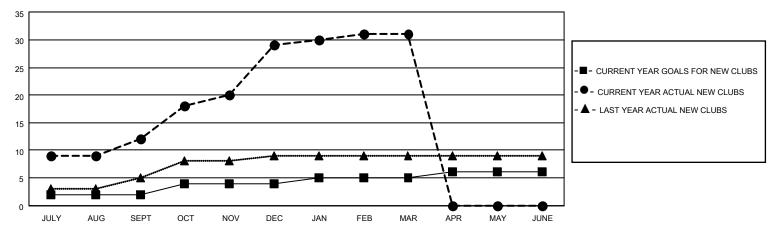

#### GOALS AND ACTUAL NEW CLUBS CUMULATIVE

### District 315A1

Results as of: 3/31/2021

| Clubs         |               |             |               | Members               |                       |                         |                                                    |  |  |
|---------------|---------------|-------------|---------------|-----------------------|-----------------------|-------------------------|----------------------------------------------------|--|--|
|               | RESULTS FOR   | R 2020-2021 |               | RESULTS FOR 2020-2021 |                       |                         |                                                    |  |  |
| QUARTER       | NEW CLUB GOAL | NEW CLUBS   | DROPPED CLUBS | QUARTER MEMB          | ER GROWTH NET<br>GOAL | MEMBER GROWTH<br>ACTUAL | DROPPED<br>MEMBERS ACTUAL<br>(including transfers) |  |  |
| JULY/AUG/SEPT | 2             | 12          | 0             | JULY/AUG/SEPT         | 30                    | 371                     | 79                                                 |  |  |
| OCT/NOV/DEC   | 2             | 17          | 2             | OCT/NOV/DEC           | 30                    | 566                     | 168                                                |  |  |
| JAN/FEB/MAR   | 1             | 2           | 5             | JAN/FEB/MAR           | 30                    | 234                     | 90                                                 |  |  |
| APR/MAY/JUNE  | 1             | 0           | 0             | APR/MAY/JUNE          | 35                    | 0                       | 0                                                  |  |  |